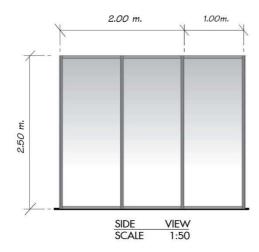

# STANDARD BOOTH @ RABBIT ZONE $3 \times 3 M$

- 3 side 2.5 metre white shell scheme
- 1 reception table
- 2 Fluorescent 40 watt 2
- Carpet
- 1 waste paper basket

- 30 cm. Fascia Company name sign
- 2 upright chairs
- 1 Power Socket (5 amp 220 v.)\*
- \*\* Using Led Light with power socket is strictly prohibit