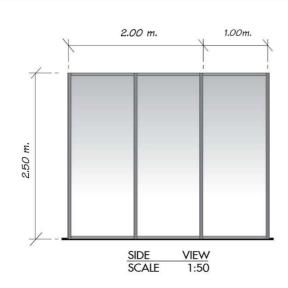

# EXHIBITOR ZONE C2 Standard Booth $3.00 \times 2.00 \times 2.50$ m.

| NO | DESCRIPTION                                          | UNIT |
|----|------------------------------------------------------|------|
| 1. | White back and side wall 2.50 m. Hight               | î    |
| 2. | Fascia board is 30 cm. with company and booth number | 1    |
| 3. | Reception Desk                                       | 1    |
| 4. | Chair                                                | 2    |
| 5. | Waste Peper Basket                                   | 1    |
| 6. | Fluorescent                                          | 2    |
| 7. | Socket 5 Amp. (not for lighting)                     | 1    |
| 8. | Dark Green Carpet                                    | 1    |

TOP VIEW

| SYMBOL      | DESCRIPTION | QTY. |
|-------------|-------------|------|
| <del></del> | Fluorescent | 2    |
| $\Theta$    | Socket      | 1    |