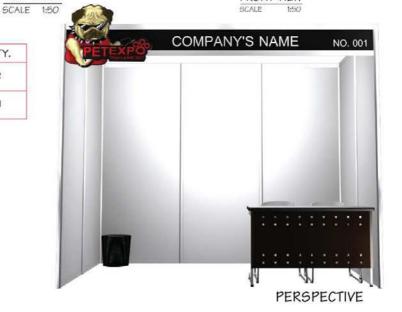

# STANDARD BOOTH $3 \times 2 M$ .

# EXHIBITOR ZONE C2 Standard Booth $3.00 \times 2.00 \times 2.50$ m.

| NO | DESCRIPTION                                          | UNIT |
|----|------------------------------------------------------|------|
| 1. | White back and side wall 2.50 m. Hight               | î    |
| 2. | Fascia board is 30 cm. with company and booth number | 1    |
| 3. | Reception Desk                                       | 1    |
| 4. | Chair                                                | 2    |
| 5. | Waste Peper Basket                                   | 1    |
| 6. | Fluorescent                                          | 2    |
| 7. | Socket 5 Amp. (not for lighting)                     | 1    |
| 8. | Dark Green Carpet                                    | 1    |