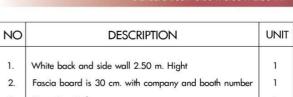

# EXHIBITOR ZONE C2 Standard Booth $3.00 \times 2.00 \times 2.50$ m.

| NO | DESCRIPTION                                          | UNIT |
|----|------------------------------------------------------|------|
| 1. | White back and side wall 2.50 m. Hight               | î    |
| 2. | Fascia board is 30 cm. with company and booth number | 1    |
| 3. | Reception Desk                                       | 1    |
| 4. | Chair                                                | 2    |
| 5. | Waste Peper Basket                                   | 1    |
| 6. | Fluorescent                                          | 2    |
| 7. | Socket 5 Amp. (not for lighting)                     | 1    |
| 8. | Dark Green Carpet                                    | 1    |