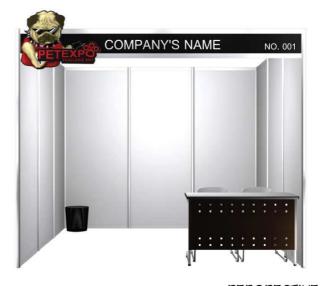

# EXHIBITOR ZONE C2 Standard Booth $3.00 \times 2.00 \times 2.50$ m.

| NO | DESCRIPTION                                          | UNIT |
|----|------------------------------------------------------|------|
| 1. | White back and side wall 2.50 m. Hight               | î    |
| 2. | Fascia board is 30 cm. with company and booth number | 1    |
| 3. | Reception Desk                                       | 1    |
| 4. | Chair                                                | 2    |
| 5. | Waste Peper Basket                                   | 1    |
| 6. | Fluorescent                                          | 2    |
| 7. | Socket 5 Amp. (not for lighting)                     | 1    |
| 8. | Dark Green Carpet                                    | 1    |