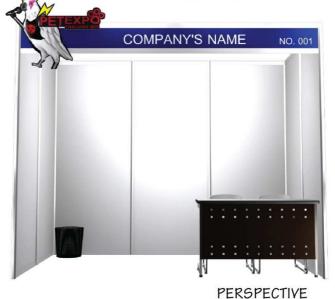

# STANDARD BOOTH 3 x 3 M.

EXHIBITOR ZONE C2-1

1. 2. Reception Desk 3. 1 4. Chair 2 Waste Peper Basket 1 Fluorescent 2 Socket 5 Amp. (not for lighting) 1 Dark Green Carpet 1

| SYMBOL      | DESCRIPTION | QTY. |
|-------------|-------------|------|
| <del></del> | Fluorescent | 2    |
| ⊖           | Socket      | 1    |

PERSPECTIVE