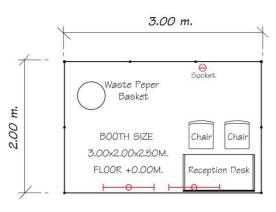

# EXHIBITOR ZONE C2 Standard Booth $3.00 \times 2.00 \times 2.50$ m.

| NO | DESCRIPTION                                          | UNIT |
|----|------------------------------------------------------|------|
| 1. | White back and side wall 2.50 m. Hight               | î    |
| 2. | Fascia board is 30 cm. with company and booth number | 1    |
| 3. | Reception Desk                                       | 1    |
| 4. | Chair                                                | 2    |
| 5. | Waste Peper Basket                                   | 1    |
| 6. | Fluorescent                                          | 2    |
| 7. | Socket 5 Amp. (not for lighting)                     | 1    |
| 8. | Dark Green Carpet                                    | 1    |

TOP VIEW

| SYMBOL      | DESCRIPTION | QTY. |
|-------------|-------------|------|
| <del></del> | Fluorescent | 2    |
| $\Theta$    | Socket      | 1    |