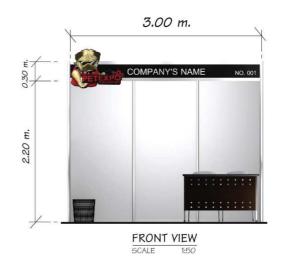

# EXHIBITOR ZONE C2 Standard Booth $3.00 \times 2.00 \times 2.50$ m.

| NO | DESCRIPTION                                          | UNIT |
|----|------------------------------------------------------|------|
| 1. | White back and side wall 2.50 m. Hight               | î    |
| 2. | Fascia board is 30 cm. with company and booth number | 1    |
| 3. | Reception Desk                                       | 1    |
| 4. | Chair                                                | 2    |
| 5. | Waste Peper Basket                                   | 1    |
| 6. | Fluorescent                                          | 2    |
| 7. | Socket 5 Amp. (not for lighting)                     | 1    |
| 8. | Dark Green Carpet                                    | 1    |