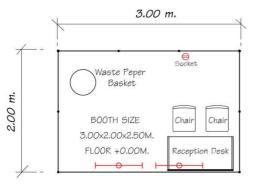

# STANDARD BOOTH @ RABBIT ZONE $3 \times 3 M$

- 3 side 2.5 metre white shell scheme
- 1 reception table
- 2 Fluorescent 40 watt 2
- Carpet
- 1 waste paper basket

- 30 cm. Fascia Company name sign
- 2 upright chairs
- 1 Power Socket (5 amp 220 v.)\*
- \*\* Using Led Light with power socket is strictly prohibit