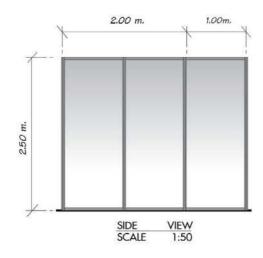

# STANDARD BOOTH $3 \times 2 M$ .

# EXHIBITOR ZONE C2 Standard Booth $3.00 \times 2.00 \times 2.50$ m.

| NO | DESCRIPTION                                          | UNIT |
|----|------------------------------------------------------|------|
| 1. | White back and side wall 2.50 m. Hight               | î    |
| 2. | Fascia board is 30 cm. with company and booth number | 1    |
| 3. | Reception Desk                                       | 1    |
| 4. | Chair                                                | 2    |
| 5. | Waste Peper Basket                                   | 1    |
| 6. | Fluorescent                                          | 2    |
| 7. | Socket 5 Amp. (not for lighting)                     | 1    |
| 8. | Dark Green Carpet                                    | 1    |