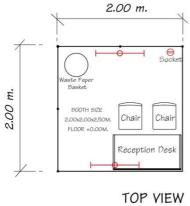

# EXHIBITOR ZONE C2 Standard Booth $3.00 \times 2.00 \times 2.50$ m.

| NO | DESCRIPTION                                          | UNIT |
|----|------------------------------------------------------|------|
| 1. | White back and side wall 2.50 m. Hight               | î    |
| 2. | Fascia board is 30 cm. with company and booth number | 1    |
| 3. | Reception Desk                                       | 1    |
| 4. | Chair                                                | 2    |
| 5. | Waste Peper Basket                                   | 1    |
| 6. | Fluorescent                                          | 2    |
| 7. | Socket 5 Amp. (not for lighting)                     | 1    |
| 8. | Dark Green Carpet                                    | 1    |

TOP VIEW

| SYMBOL      | DESCRIPTION | QTY. |
|-------------|-------------|------|
| <del></del> | Fluorescent | 2    |
| $\Theta$    | Socket      | 1    |