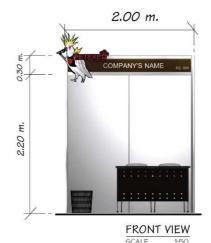

# EXHIBITOR ZONE C2 Standard Booth $3.00 \times 2.00 \times 2.50$ m.

| NO | DESCRIPTION                                          | UNIT |
|----|------------------------------------------------------|------|
| 1. | White back and side wall 2.50 m. Hight               | î    |
| 2. | Fascia board is 30 cm. with company and booth number | 1    |
| 3. | Reception Desk                                       | 1    |
| 4. | Chair                                                | 2    |
| 5. | Waste Peper Basket                                   | 1    |
| 6. | Fluorescent                                          | 2    |
| 7. | Socket 5 Amp. (not for lighting)                     | 1    |
| 8. | Dark Green Carpet                                    | 1    |

TOP VIEW

| SYMBOL      | DESCRIPTION | QTY. |
|-------------|-------------|------|
| <del></del> | Fluorescent | 2    |
| $\Theta$    | Socket      | 1    |