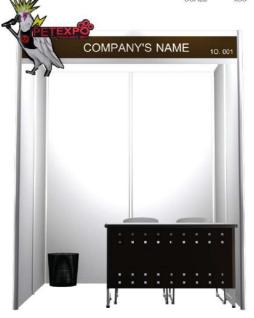

# EXHIBITOR ZONE C2 Standard Booth $3.00 \times 2.00 \times 2.50$ m.

| NO | DESCRIPTION                                          | UNIT |
|----|------------------------------------------------------|------|
| 1. | White back and side wall 2.50 m. Hight               | î    |
| 2. | Fascia board is 30 cm. with company and booth number | 1    |
| 3. | Reception Desk                                       | 1    |
| 4. | Chair                                                | 2    |
| 5. | Waste Peper Basket                                   | 1    |
| 6. | Fluorescent                                          | 2    |
| 7. | Socket 5 Amp. (not for lighting)                     | 1    |
| 8. | Dark Green Carpet                                    | 1    |

TOP VIEW

| SYMBOL      | DESCRIPTION | QTY. |
|-------------|-------------|------|
| <del></del> | Fluorescent | 2    |
| $\Theta$    | Socket      | 1    |