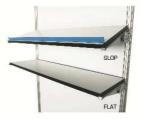

Account: Ms.Onsiri Kunteeramongkol Direct: +66 (0) 2 203 4127-8 Fax: +66 (0) 2 203 4119 Email: ar.nccimage@nccimage.com

| Ref | Description                   | Color         | Size             | Within                       | After         | Number   | Total  |
|-----|-------------------------------|---------------|------------------|------------------------------|---------------|----------|--------|
|     |                               |               | WxLxH (cm.)      | 27 April 2017<br>rate (Baht) | 27 April 2017 | required | (Baht) |
|     |                               | 2144          | ` '              |                              | rate (Baht)   |          | 1      |
| F01 | Counter showcase              | White         | 50x100x100       | 2,500                        | 2,750         |          |        |
| F02 | Tall showcase(without light)  | White         | 50x50x250        | 2,800                        | 3,080         |          |        |
| F03 | Big showcase (without light)  | White         | 50×100×250       | 4,000                        | 4,400         |          |        |
| F04 | Lockable cabinet              | White         | 50x100x75        | 1,100                        | 1,210         |          |        |
| F05 | 2-tier counter                | White         | 50x100x100/120   | 1,300                        | 1,430         |          |        |
| F06 | Counter                       | White         | 50x100x75        | 1,300                        | 1,430         |          |        |
| F07 | TV & VDO stand                | White         | 60x60x120        | 800                          | 880           |          |        |
| F08 | Display stand                 | White         | 50x50x50or75/100 | 600                          | 660           |          |        |
| F09 | Receptionist desk             | White         | 60x120x75        | 600                          | 660           |          |        |
| F10 | Round table                   | White         | 75×75            | 600                          | 660           |          |        |
| F11 | Low table                     | Wood          | 65x65x40         | 500                          | 550           |          |        |
| F12 | Wall shelf(Flat or Slope)     | White         | 25×100           | 300                          | 330           |          |        |
| F13 | Steel upright chair           | Black         | 50x50x50/80      | 350                          | 385           |          |        |
| F14 | Fiber chair                   | Gray          | 50x50x50/80      | 350                          | 385           |          |        |
| F15 | Lounge chair (sofa)           | Black leather | 60x80x40/70      | 700                          | <i>77</i> 0   |          |        |
| F16 | Stool                         | Black         | 50x50x85/120     | 650                          | <i>7</i> 15   |          |        |
| F17 | Refrigerator (without outlet) | White         | 4.4 cu. ft.      | 3,000                        | 3,300         |          |        |
| F18 | Brochure stand                | Chromium      | 30x40x170        | 1,300                        | 1,430         |          |        |
| F19 | Cloth rack                    | Wood          | 40x40x180        | 900                          | 1,000         |          |        |
| F20 | S Hook                        | -             | 6.5 cm. (Long)   | 50                           | 55            |          |        |