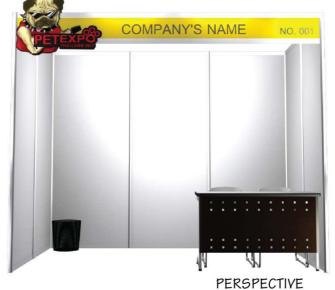

# STANDARD BOOTH 3 x 3 M.

EXHIBITOR ZONE C2-1

1. 2. Reception Desk 3. 1 4. Chair 2 Waste Peper Basket 1 Fluorescent 2 Socket 5 Amp. (not for lighting) 1 Dark Green Carpet 1

| SYMBOL      | DESCRIPTION | QTY. |
|-------------|-------------|------|
| <del></del> | Fluorescent | 2    |
| ⊖           | Socket      | 1    |

PERSPECTIVE