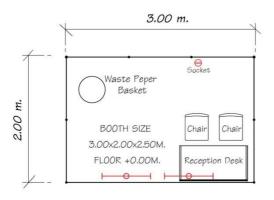

# STANDARD BOOTH 3 x 3 M.

EXHIBITOR ZONE C2-1

1. 2. Reception Desk 3. 1 4. Chair 2 Waste Peper Basket 1 Fluorescent 2 Socket 5 Amp. (not for lighting) 1 Dark Green Carpet 1

| SYMBOL      | DESCRIPTION | QTY. |
|-------------|-------------|------|
| <del></del> | Fluorescent | 2    |
| ⊖           | Socket      | 1    |

# EXHIBITOR ZONE C2 Standard Booth $3.00 \times 2.00 \times 2.50$ m.

| NO | DESCRIPTION                                          | UNIT |
|----|------------------------------------------------------|------|
| 1. | White back and side wall 2.50 m. Hight               | î    |
| 2. | Fascia board is 30 cm. with company and booth number | 1    |
| 3. | Reception Desk                                       | 1    |
| 4. | Chair                                                | 2    |
| 5. | Waste Peper Basket                                   | 1    |
| 6. | Fluorescent                                          | 2    |
| 7. | Socket 5 Amp. (not for lighting)                     | 1    |
| 8. | Dark Green Carpet                                    | 1    |