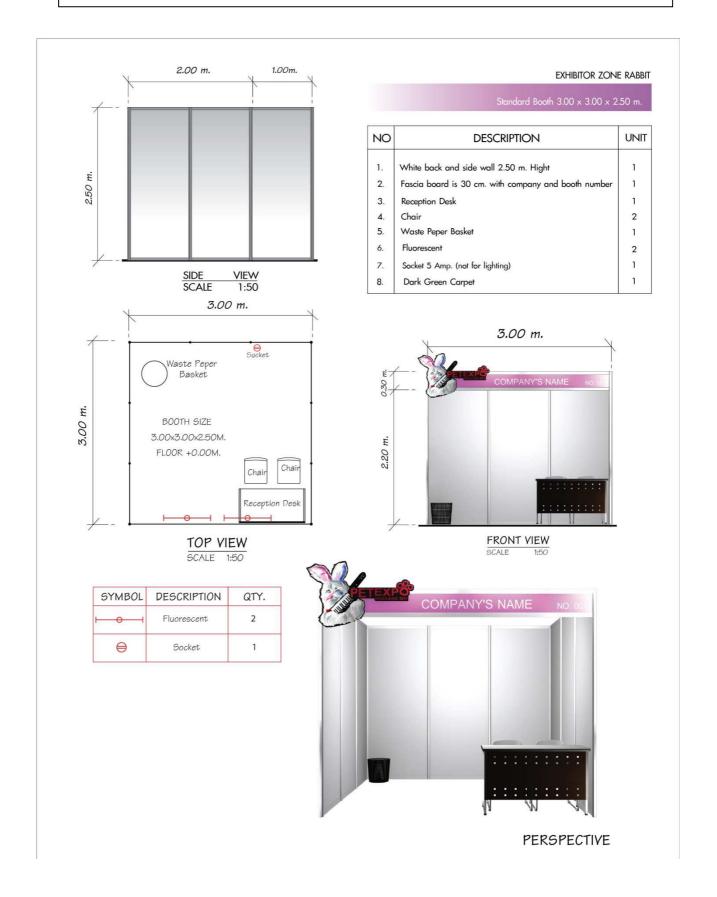

# STANDARD BOOTH @ RABBIT ZONE $3 \times 3 M$

## Standard Booth

The organizer has appointed N.C.C. Image Co., Ltd. to be the only official contractor for Pet Expo Thailand 2017. All standard booth size 4, 6 and 9 sq.m. will be equipped with following equipments.

- 3 side 2.5 metre white shell scheme
- 1 reception table
- 2 Fluorescent 40 watt 2
- Carpet
- 1 waste paper basket

- 30 cm. Fascia Company name sign
- 2 upright chairs
- 1 Power Socket (5 amp 220 v.)\*
- \*\* Using Led Light with power socket is strictly prohibit