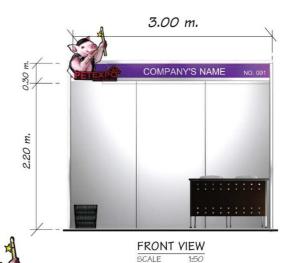

# STANDARD BOOTH $3 \times 2 M$ .

# EXHIBITOR ZONE C2 Standard Booth $3.00 \times 2.00 \times 2.50$ m.

| NO | DESCRIPTION                                          | UNIT |
|----|------------------------------------------------------|------|
| 1. | White back and side wall 2.50 m. Hight               | î    |
| 2. | Fascia board is 30 cm. with company and booth number | 1    |
| 3. | Reception Desk                                       | 1    |
| 4. | Chair                                                | 2    |
| 5. | Waste Peper Basket                                   | 1    |
| 6. | Fluorescent                                          | 2    |
| 7. | Socket 5 Amp. (not for lighting)                     | 1    |
| 8. | Dark Green Carpet                                    | 1    |

TOP VIEW

| SYMBOL      | DESCRIPTION | QTY. |
|-------------|-------------|------|
| <del></del> | Fluorescent | 2    |
| $\Theta$    | Socket      | 1    |