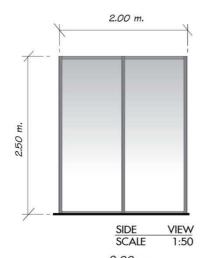

# STANDARD BOOTH $3 \times 2 M$ .

# EXHIBITOR ZONE C2 Standard Booth $3.00 \times 2.00 \times 2.50$ m.

| NO | DESCRIPTION                                          | UNIT |
|----|------------------------------------------------------|------|
| 1. | White back and side wall 2.50 m. Hight               | î    |
| 2. | Fascia board is 30 cm. with company and booth number | 1    |
| 3. | Reception Desk                                       | 1    |
| 4. | Chair                                                | 2    |
| 5. | Waste Peper Basket                                   | 1    |
| 6. | Fluorescent                                          | 2    |
| 7. | Socket 5 Amp. (not for lighting)                     | 1    |
| 8. | Dark Green Carpet                                    | 1    |