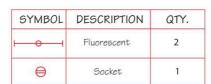

# STANDARD BOOTH 3 x 3 M.

EXHIBITOR ZONE C2-1

1. 2. Reception Desk 3. 1 4. Chair 2 Waste Peper Basket 1 Fluorescent 2 Socket 5 Amp. (not for lighting) 1 Dark Green Carpet 1

| SYMBOL      | DESCRIPTION | QTY. |
|-------------|-------------|------|
| <del></del> | Fluorescent | 2    |
| ⊖           | Socket      | 1    |