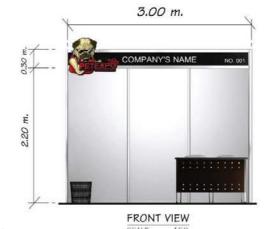

# STANDARD BOOTH $3 \times 2 M$ .

# EXHIBITOR ZONE C2 Standard Booth $3.00 \times 2.00 \times 2.50$ m.

| NO | DESCRIPTION                                          | UNIT |
|----|------------------------------------------------------|------|
| 1. | White back and side wall 2.50 m. Hight               | î    |
| 2. | Fascia board is 30 cm. with company and booth number | 1    |
| 3. | Reception Desk                                       | 1    |
| 4. | Chair                                                | 2    |
| 5. | Waste Peper Basket                                   | 1    |
| 6. | Fluorescent                                          | 2    |
| 7. | Socket 5 Amp. (not for lighting)                     | 1    |
| 8. | Dark Green Carpet                                    | 1    |