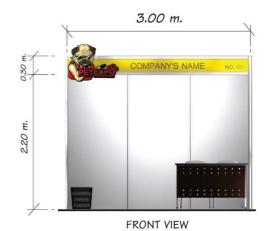

# STANDARD BOOTH 3 x 3 M.

EXHIBITOR ZONE C2-1

1. 2. Reception Desk 3. 1 4. Chair 2 Waste Peper Basket 1 Fluorescent 2 Socket 5 Amp. (not for lighting) 1 Dark Green Carpet 1

| SYMBOL      | DESCRIPTION | QTY. |
|-------------|-------------|------|
| <del></del> | Fluorescent | 2    |
| ⊖           | Socket      | 1    |

PERSPECTIVE