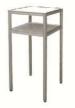

# Form 6:

# Furniture & Accessories Services

Account: Ms.Onsiri Kunteeramongkol Direct: +66 (0) 2 203 4127-8 Fax: +66 (0) 2 203 4119 Email: ar.nccimage@nccimage.com

| Ref | Description                   | Color         | Size             | Within                       | After         | Number   | Total  |
|-----|-------------------------------|---------------|------------------|------------------------------|---------------|----------|--------|
|     |                               |               | WxLxH (cm.)      | 27 April 2017<br>rate (Baht) | 27 April 2017 | required | (Baht) |
|     |                               | 2144          | ` '              |                              | rate (Baht)   |          | 1      |
| F01 | Counter showcase              | White         | 50x100x100       | 2,500                        | 2,750         |          |        |
| F02 | Tall showcase(without light)  | White         | 50x50x250        | 2,800                        | 3,080         |          |        |
| F03 | Big showcase (without light)  | White         | 50×100×250       | 4,000                        | 4,400         |          |        |
| F04 | Lockable cabinet              | White         | 50x100x75        | 1,100                        | 1,210         |          |        |
| F05 | 2-tier counter                | White         | 50x100x100/120   | 1,300                        | 1,430         |          |        |
| F06 | Counter                       | White         | 50x100x75        | 1,300                        | 1,430         |          |        |
| F07 | TV & VDO stand                | White         | 60x60x120        | 800                          | 880           |          |        |
| F08 | Display stand                 | White         | 50x50x50or75/100 | 600                          | 660           |          |        |
| F09 | Receptionist desk             | White         | 60x120x75        | 600                          | 660           |          |        |
| F10 | Round table                   | White         | 75×75            | 600                          | 660           |          |        |
| F11 | Low table                     | Wood          | 65x65x40         | 500                          | 550           |          |        |
| F12 | Wall shelf(Flat or Slope)     | White         | 25×100           | 300                          | 330           |          |        |
| F13 | Steel upright chair           | Black         | 50x50x50/80      | 350                          | 385           |          |        |
| F14 | Fiber chair                   | Gray          | 50x50x50/80      | 350                          | 385           |          |        |
| F15 | Lounge chair (sofa)           | Black leather | 60x80x40/70      | 700                          | <i>77</i> 0   |          |        |
| F16 | Stool                         | Black         | 50x50x85/120     | 650                          | <i>7</i> 15   |          |        |
| F17 | Refrigerator (without outlet) | White         | 4.4 cu. ft.      | 3,000                        | 3,300         |          |        |
| F18 | Brochure stand                | Chromium      | 30x40x170        | 1,300                        | 1,430         |          |        |
| F19 | Cloth rack                    | Wood          | 40x40x180        | 900                          | 1,000         |          |        |
| F20 | S Hook                        | -             | 6.5 cm. (Long)   | 50                           | 55            |          |        |