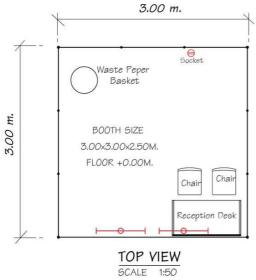

# EXHIBITOR ZONE C2 Standard Booth $3.00 \times 2.00 \times 2.50$ m.

| NO | DESCRIPTION                                          | UNIT |
|----|------------------------------------------------------|------|
| 1. | White back and side wall 2.50 m. Hight               | î    |
| 2. | Fascia board is 30 cm. with company and booth number | 1    |
| 3. | Reception Desk                                       | 1    |
| 4. | Chair                                                | 2    |
| 5. | Waste Peper Basket                                   | 1    |
| 6. | Fluorescent                                          | 2    |
| 7. | Socket 5 Amp. (not for lighting)                     | 1    |
| 8. | Dark Green Carpet                                    | 1    |