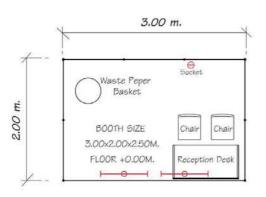

# STANDARD BOOTH $3 \times 2 M$ .

# EXHIBITOR ZONE C2 Standard Booth $3.00 \times 2.00 \times 2.50$ m.

| NO | DESCRIPTION                                          | UNIT |
|----|------------------------------------------------------|------|
| 1. | White back and side wall 2.50 m. Hight               | î    |
| 2. | Fascia board is 30 cm. with company and booth number | 1    |
| 3. | Reception Desk                                       | 1    |
| 4. | Chair                                                | 2    |
| 5. | Waste Peper Basket                                   | 1    |
| 6. | Fluorescent                                          | 2    |
| 7. | Socket 5 Amp. (not for lighting)                     | 1    |
| 8. | Dark Green Carpet                                    | 1    |