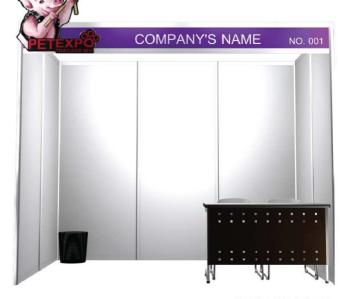

# STANDARD BOOTH $3 \times 2 M$ .

# EXHIBITOR ZONE C2 Standard Booth $3.00 \times 2.00 \times 2.50$ m.

| NO | DESCRIPTION                                          | UNIT |
|----|------------------------------------------------------|------|
| 1. | White back and side wall 2.50 m. Hight               | î    |
| 2. | Fascia board is 30 cm. with company and booth number | 1    |
| 3. | Reception Desk                                       | 1    |
| 4. | Chair                                                | 2    |
| 5. | Waste Peper Basket                                   | 1    |
| 6. | Fluorescent                                          | 2    |
| 7. | Socket 5 Amp. (not for lighting)                     | 1    |
| 8. | Dark Green Carpet                                    | 1    |

TOP VIEW

| SYMBOL      | DESCRIPTION | QTY. |
|-------------|-------------|------|
| <del></del> | Fluorescent | 2    |
| $\Theta$    | Socket      | 1    |