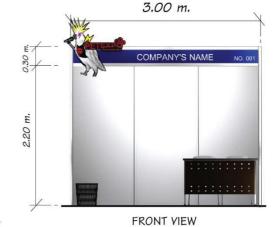

# STANDARD BOOTH 3 x 3 M.

EXHIBITOR ZONE C2-1

1. 2. Reception Desk 3. 1 4. Chair 2 Waste Peper Basket 1 Fluorescent 2 Socket 5 Amp. (not for lighting) 1 Dark Green Carpet 1

| SYMBOL      | DESCRIPTION | QTY. |
|-------------|-------------|------|
| <del></del> | Fluorescent | 2    |
| ⊖           | Socket      | 1    |

PERSPECTIVE