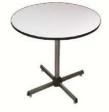

Account: Ms.Onsiri Kunteeramongkol Direct: +66 (0) 2 203 4127-8 Fax: +66 (0) 2 203 4119 Email: ar.nccimage@nccimage.com

| Ref | Description                   | Color         | Size             | Within                       | After         | Number   | Total  |
|-----|-------------------------------|---------------|------------------|------------------------------|---------------|----------|--------|
|     |                               |               | WxLxH (cm.)      | 27 April 2017<br>rate (Baht) | 27 April 2017 | required | (Baht) |
|     |                               | 2144          | ` '              |                              | rate (Baht)   |          | 1      |
| F01 | Counter showcase              | White         | 50x100x100       | 2,500                        | 2,750         |          |        |
| F02 | Tall showcase(without light)  | White         | 50x50x250        | 2,800                        | 3,080         |          |        |
| F03 | Big showcase (without light)  | White         | 50×100×250       | 4,000                        | 4,400         |          |        |
| F04 | Lockable cabinet              | White         | 50x100x75        | 1,100                        | 1,210         |          |        |
| F05 | 2-tier counter                | White         | 50x100x100/120   | 1,300                        | 1,430         |          |        |
| F06 | Counter                       | White         | 50x100x75        | 1,300                        | 1,430         |          |        |
| F07 | TV & VDO stand                | White         | 60x60x120        | 800                          | 880           |          |        |
| F08 | Display stand                 | White         | 50x50x50or75/100 | 600                          | 660           |          |        |
| F09 | Receptionist desk             | White         | 60x120x75        | 600                          | 660           |          |        |
| F10 | Round table                   | White         | 75×75            | 600                          | 660           |          |        |
| F11 | Low table                     | Wood          | 65x65x40         | 500                          | 550           |          |        |
| F12 | Wall shelf(Flat or Slope)     | White         | 25×100           | 300                          | 330           |          |        |
| F13 | Steel upright chair           | Black         | 50x50x50/80      | 350                          | 385           |          |        |
| F14 | Fiber chair                   | Gray          | 50x50x50/80      | 350                          | 385           |          |        |
| F15 | Lounge chair (sofa)           | Black leather | 60x80x40/70      | 700                          | <i>77</i> 0   |          |        |
| F16 | Stool                         | Black         | 50x50x85/120     | 650                          | <i>7</i> 15   |          |        |
| F17 | Refrigerator (without outlet) | White         | 4.4 cu. ft.      | 3,000                        | 3,300         |          |        |
| F18 | Brochure stand                | Chromium      | 30x40x170        | 1,300                        | 1,430         |          |        |
| F19 | Cloth rack                    | Wood          | 40x40x180        | 900                          | 1,000         |          |        |
| F20 | S Hook                        | -             | 6.5 cm. (Long)   | 50                           | 55            |          |        |