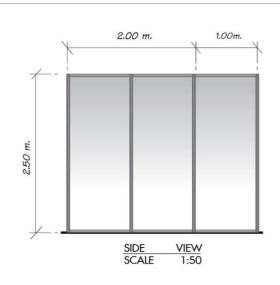

# EXHIBITOR ZONE C2 Standard Booth $3.00 \times 2.00 \times 2.50$ m.

| NO | DESCRIPTION                                          | UNIT |
|----|------------------------------------------------------|------|
| 1. | White back and side wall 2.50 m. Hight               | î    |
| 2. | Fascia board is 30 cm. with company and booth number | 1    |
| 3. | Reception Desk                                       | 1    |
| 4. | Chair                                                | 2    |
| 5. | Waste Peper Basket                                   | 1    |
| 6. | Fluorescent                                          | 2    |
| 7. | Socket 5 Amp. (not for lighting)                     | 1    |
| 8. | Dark Green Carpet                                    | 1    |

TOP VIEW

| SYMBOL      | DESCRIPTION | QTY. |
|-------------|-------------|------|
| <del></del> | Fluorescent | 2    |
| $\Theta$    | Socket      | 1    |